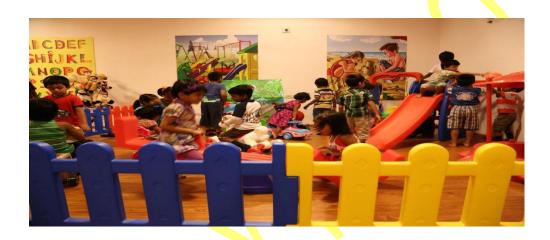

### **Game Base**

Do you sometimes feel that education or training is dull and you don't feel engaged or motivated enough for your child? Then, it's time you engage and send your child in Kiddoo for game based interactive learning.

# WHY TAXWAY KIDDOO

MIND GAME ACTIVITIES

GROUP LEARNING THROUGH COMPUTER TECHNOLOGY

PLAY WAY METHOD OF TEACHING

INTERVIEW SKILLS TRAINING TO BOTH PARENTS AND KIDS.

**COLURFULL AND TOYFULL CLASROOMS** 

INTERACTIVE LCD CLASSROOMS

MINI GYM AND DINING ROOM AS WELL