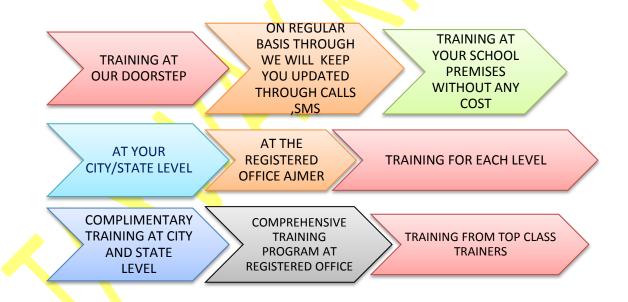

# TECHNICAL AND TRAINING SUPPORT

TEACHERS DIRECTORS COUNCELLORS SUPPORT STAFF

- Providing all curriculum/training manuals
- Recruitment & interview support.
- Training to all staff members at your place.
- Letters ,mailers and CD'S for day to day work assistance