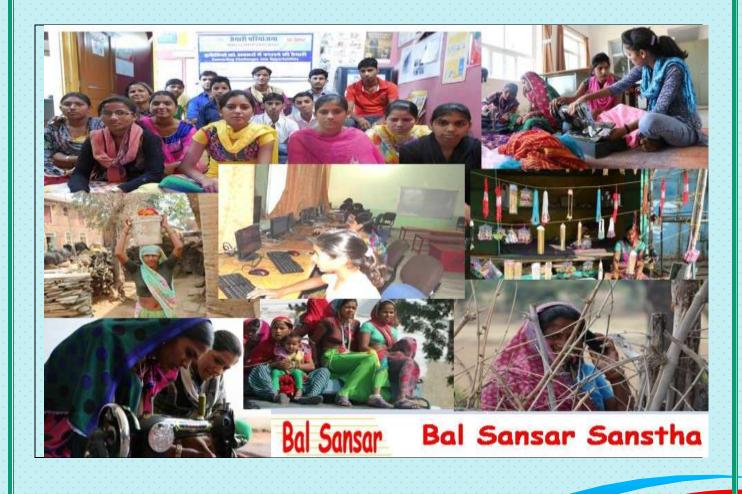

# Sambal: The Skill and Entrepreneurship Development Institute-SEDI

#### Objective

SEDI aims to address the skill building needs of rural women and youth for their overall development, livelihood and quality survival.

The need for giving emphasis on the Skill Development, especially for the less educated, poor and out of school youth has been highlighted in various forums. The skill level and educational attainment of the work force determines the productivity, income levels as well as the adaptability of the working class in changing environment. Large percentage of population in India is living below poverty line. One of the important causes is lower percentage of skilled persons in the workforce

SAMBAL will help rural youth to live their lives with respect and dignity while exploring their fullest potentials in life. To begin with, the activities of this institute have been started in Ajmer district. Based on the requirement of the industry, we train our students and help them in getting employed. We have trained women and youth in the area of computer education, sewing and photography. Recently we have been approved as a registered TI training centre by the Rajasthan Knowledge Corporation Ltd., Government of Rajasthan. In association with them we are running two certification courses, which are, RS-CIT (Rajasthan State Certification Course in Information Technology) and RS-CFA (Rajasthan State Certification Course in Financial Accounting). We are now also initiating a project on the Hotel Management where we intend to train the youth based on their qualification in the various areas of Hotel management.