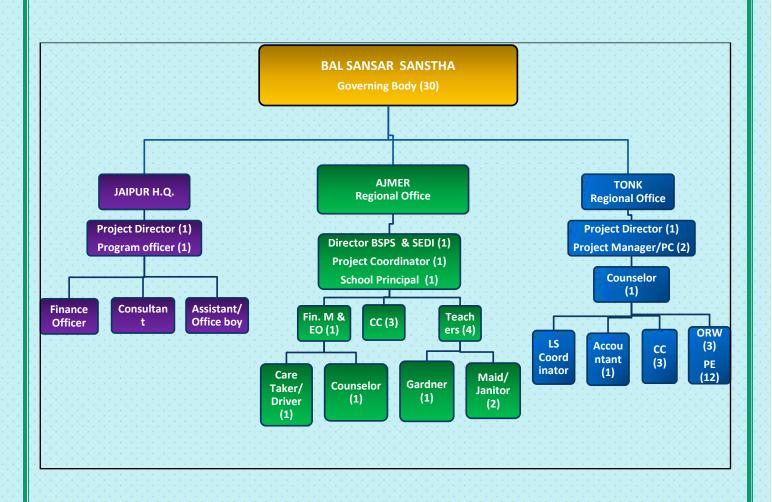

| 22             | 07 august 2016   |  |  |



# **Team Profile**

# The Team

- Our team consists of about 32 full time (21 male and 11 female) and 41 part-time (19 male and 22 female) hardworking, dedicated individuals, working wholeheartedly for the social cause.
- In addition to the above staff, multidisciplinary teams having social science, community development, health, education and medical backgrounds are available as per organization's need for specific projects.
- All the EC members are reputed professionals in their respective fields and their expert services are always available to the NGO.
- Also, 60 Community Volunteers in Ajmer and Tonk districts and 15-20 Volunteers in Jaipur support programme activities, as and when needed.

## **BSS Organogram**



B.S.S. UNICEF मेरी दीवार किशोस किशोरी समूह योजना <del>\*</del> A चर बनना चाहता क्या परचान. दति पील हडडी जाग की स्तस्था। रहति। स्यात ने कलेकहर बन्देंगी। CH JAN में बात्न विवाह बर की नहीं कहनी। T.S. Group

# **Bal Sansar Sanstha**

Reg. Office: Swasti, B-88, SaraswatiMarg, Bajaj Nagar, Jaipur-302 015. Rajasthan, India. Ph.: +91-141-2709968/ +91-141-2710996 E-mail:bsansarindia@yahoo.co.in Web Sites:www.balsansarindia.org

#### **Field Office:**

Foysagar Road, Village Hathikhera, District Ajmer, Rajasthjan, India. Ph.: +91-145-2600415 Fax.:+91-145-2600515 E-mail:<u>sambalccc@ymail.com</u>